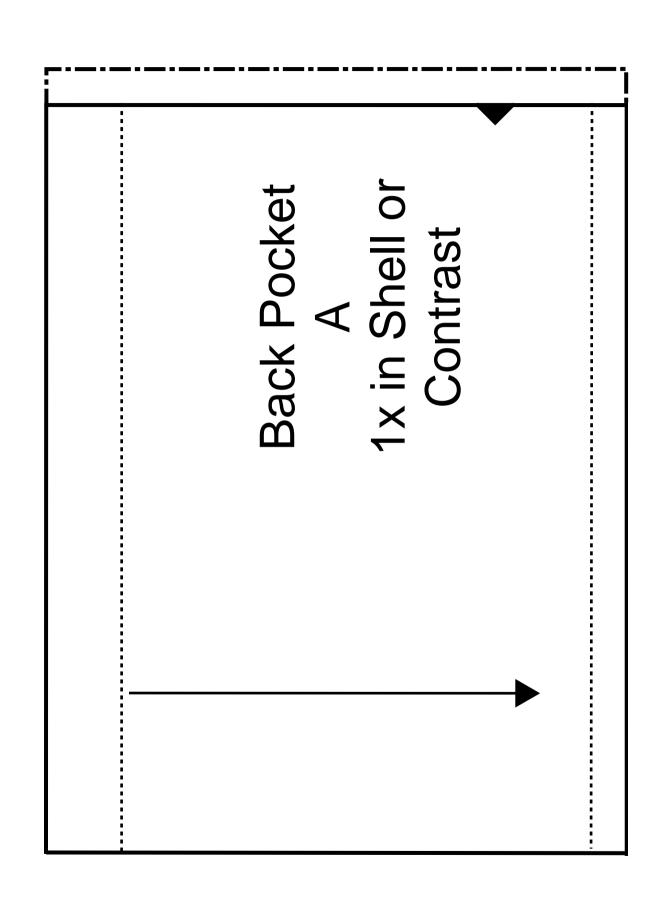

### **Frocks & Frolics**

**Bag Organizer** Out & About

Handbag Fits Dimensions: Height: 26 cm Width: 37 cm Depth: 10 cm

| optional<br>snap<br>position |                                                  |
|------------------------------|--------------------------------------------------|
| 0                            | Side Pocket (Box Pleat) 2 x in Shell or Contrast |
| <u> </u>                     |                                                  |