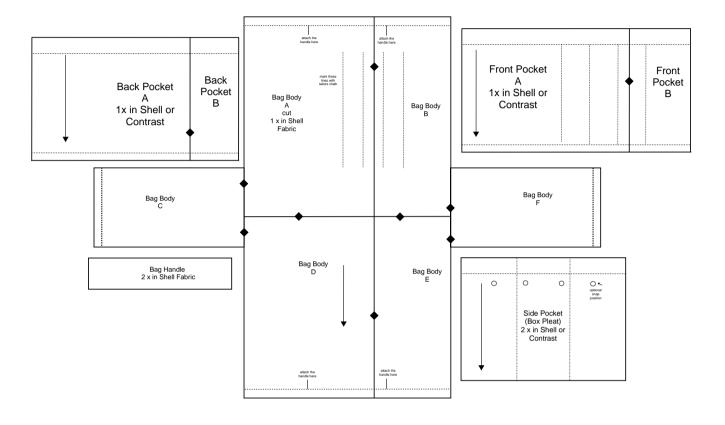

### **Frocks & Frolics**

**Bag Organizer** Out & About

Handbag Fits Dimensions: Height: 26 cm Width: 37 cm Depth: 10 cm

| optional<br>snap<br>position |                                                  |
|------------------------------|--------------------------------------------------|
| 0                            | Side Pocket (Box Pleat) 2 x in Shell or Contrast |
| <u> </u>                     |                                                  |

attach the handle here mark these lines with tailors chalk Bag Body cut 1 x in Shell **Fabric** 

# Front Pocket A 1x in Shell or Contrast

## Layout & Assembly Plan Fabric width 90 cm (36 inches)