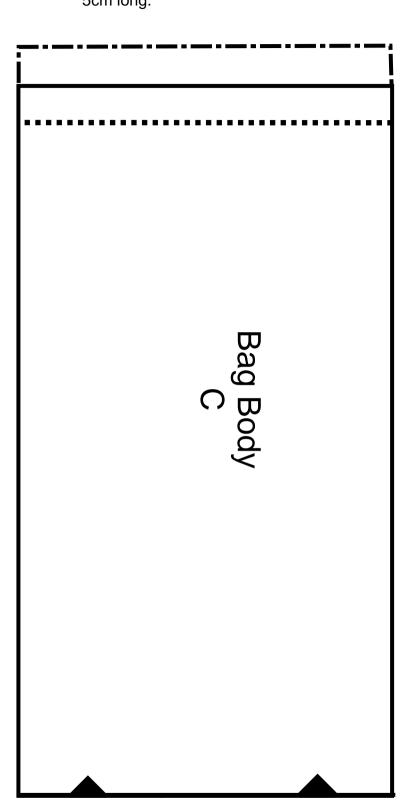

Test scale, it should be exactly 5cm long.

attach the handle here mark these lines with tailors chalk Bag Body cut 1 x in Shell **Fabric** 