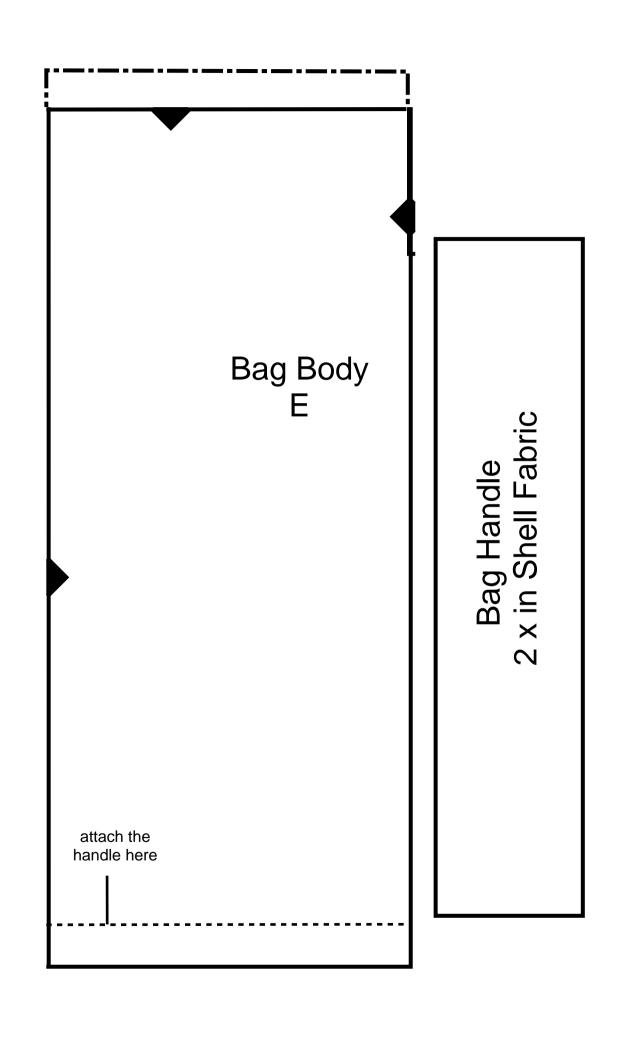

attach the handle here mark these lines with tailors chalk Bag Body cut 1 x in Shell **Fabric** 