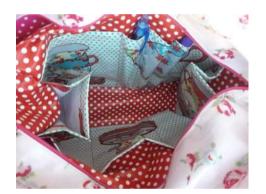

### **Frocks & Frolics**

**Bag Organizer** Out & About

Handbag Fits Dimensions: Height: 26 cm Width: 37 cm Depth: 10 cm

| optional<br>snap<br>position |                                                  |
|------------------------------|--------------------------------------------------|
| 0                            | Side Pocket (Box Pleat) 2 x in Shell or Contrast |
| <u> </u>                     |                                                  |