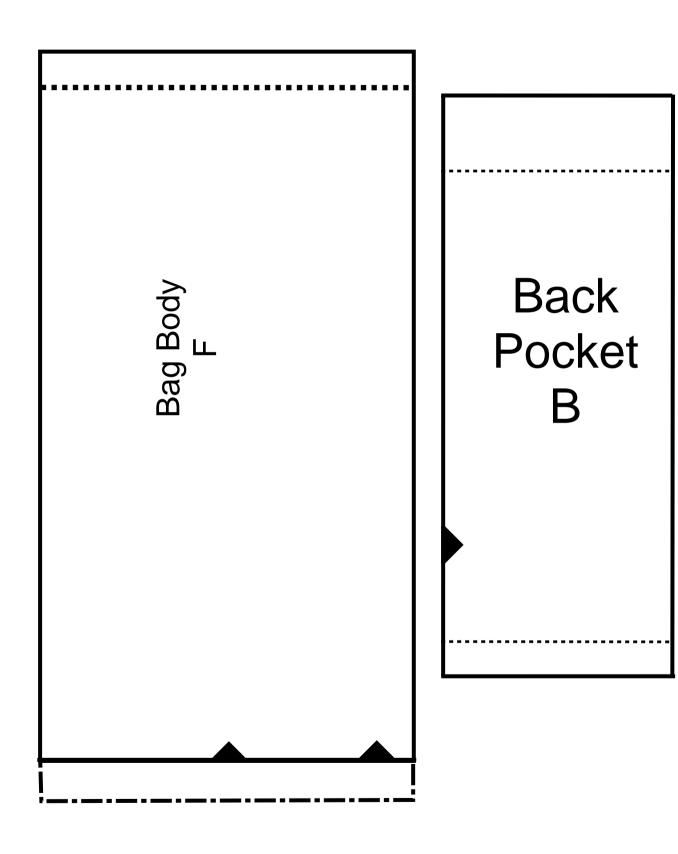

attach the handle here mark these lines with tailors chalk Bag Body cut 1 x in Shell **Fabric** 

# Front Pocket A 1x in Shell or Contrast