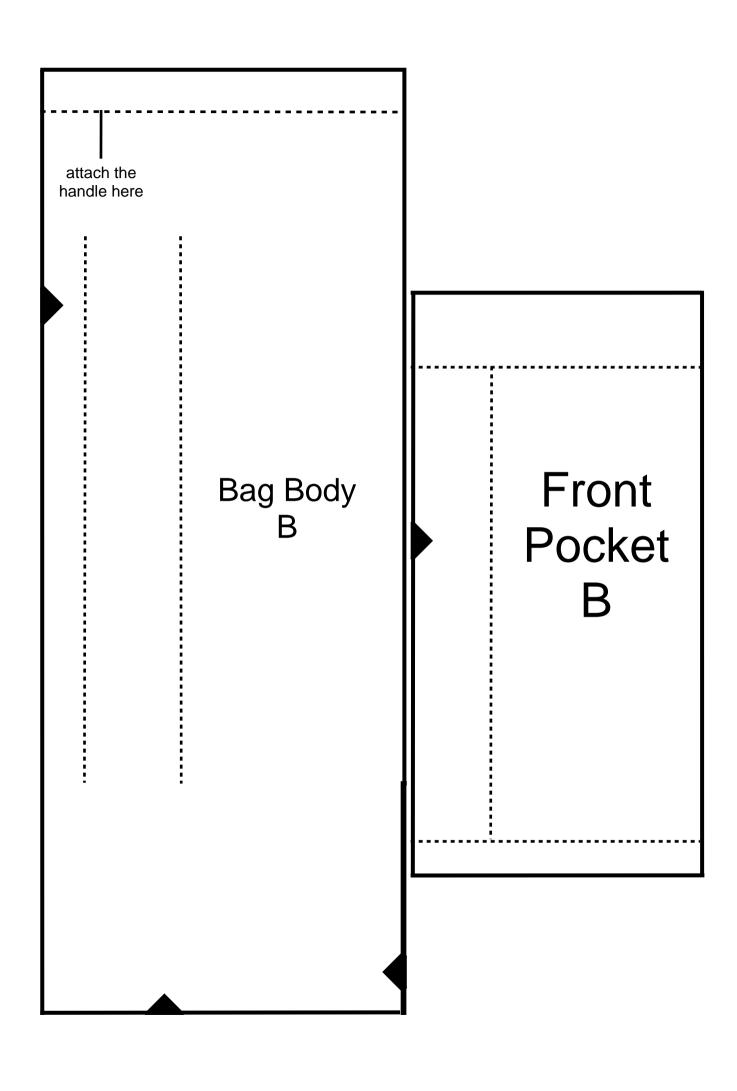

attach the handle here mark these lines with tailors chalk Bag Body cut 1 x in Shell **Fabric** 

# Front Pocket A 1x in Shell or Contrast