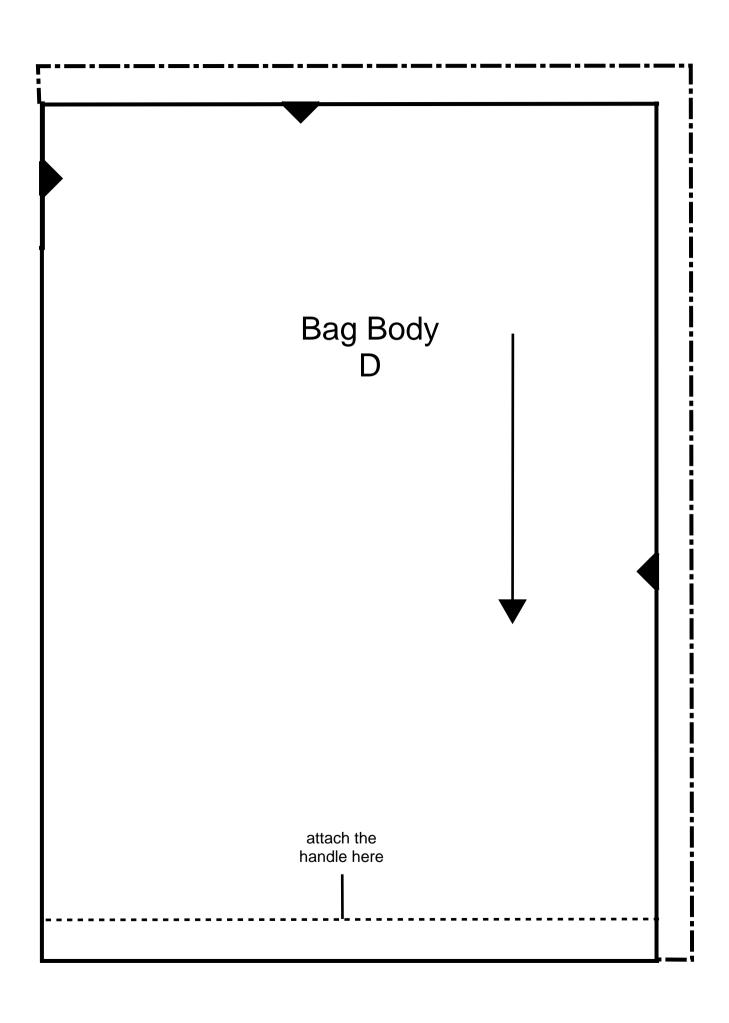

attach the handle here mark these lines with tailors chalk Bag Body cut 1 x in Shell **Fabric** 