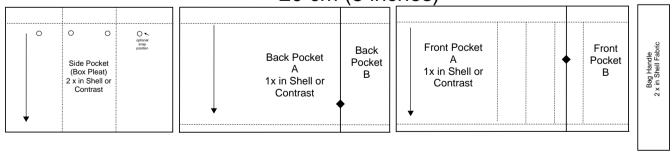

# Fabric requirements - One Fabric used only 50 cm (20 inches)

## Layout & Assembly Plan Fabric Width 90 cm (36 inches)

Fabric requirements - Contrast Pockets 20 cm (8 inches)