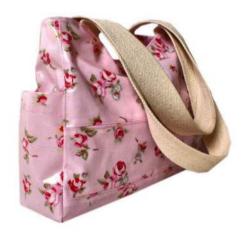

### **Frocks & Frolics**

**Bag Organizer** Out & About

Handbag Fits Dimensions: Height: 26 cm Width: 37 cm Depth: 10 cm

| optional<br>snap<br>position |                                                  |
|------------------------------|--------------------------------------------------|
| 0                            | Side Pocket (Box Pleat) 2 x in Shell or Contrast |
| <u> </u>                     |                                                  |