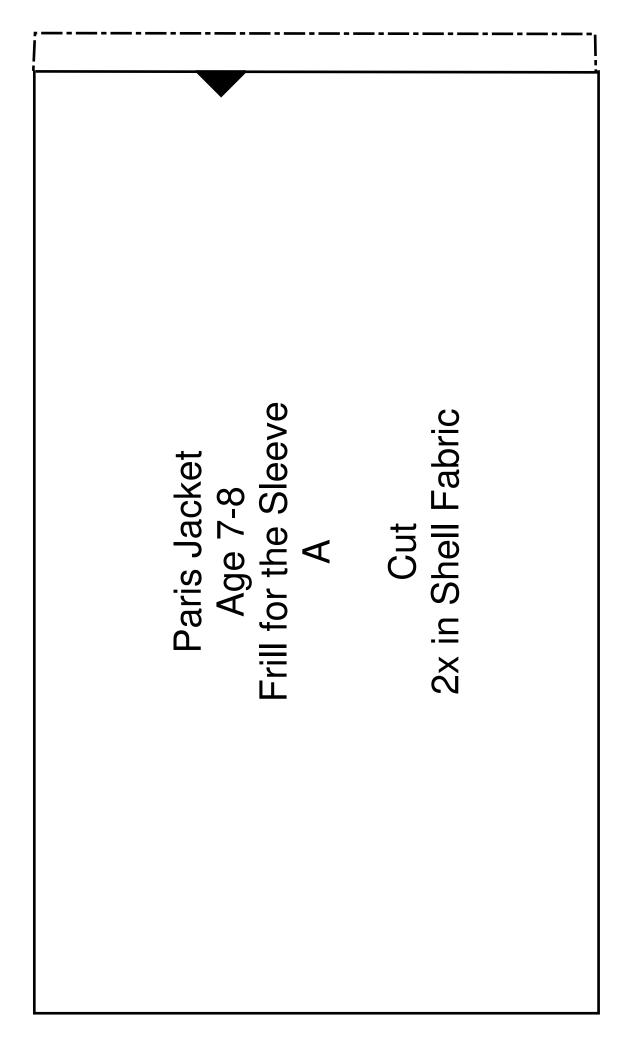

| Paris Jacket<br>Age 7-8<br>Frill for the Hem(0ptional)<br>A<br>Cut<br>Cut<br>I x in Shell Fabric on the Fold<br>Rectangle measures:<br>Width 108 cm<br>(for denser ruffle add an additional 30 cm to the width)<br>Height 30 cm |
|---------------------------------------------------------------------------------------------------------------------------------------------------------------------------------------------------------------------------------|
|---------------------------------------------------------------------------------------------------------------------------------------------------------------------------------------------------------------------------------|