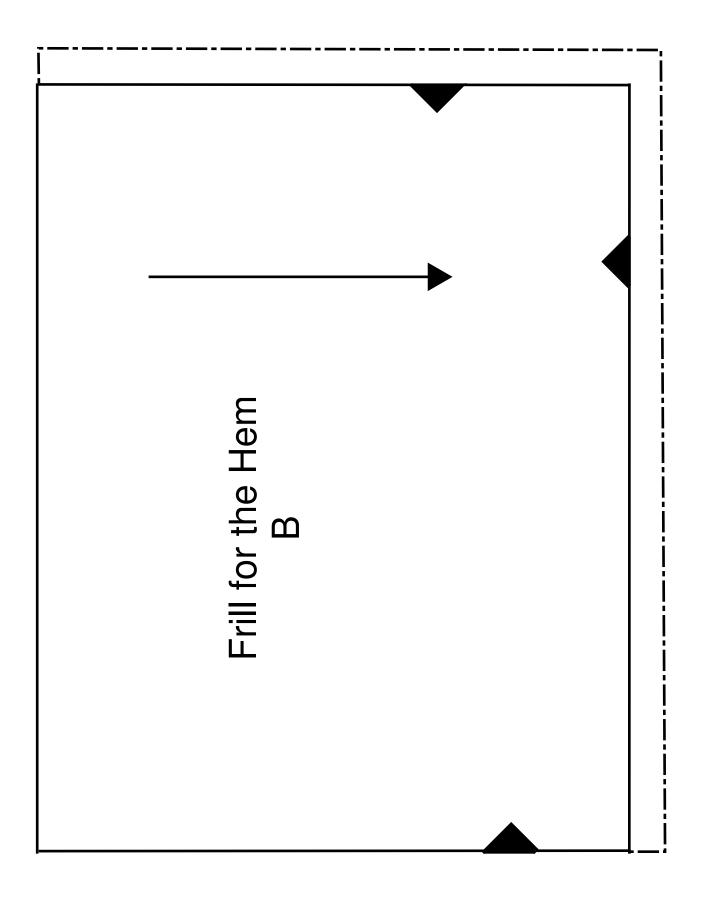

| Paris Jacket<br>Age 7-8<br>Frill for the Hem(0ptional)<br>A<br>Cut<br>Cut<br>I x in Shell Fabric on the Fold<br>Rectangle measures:<br>Width 108 cm<br>(for denser ruffle add an additional 30 cm to the width)<br>Height 30 cm |
|---------------------------------------------------------------------------------------------------------------------------------------------------------------------------------------------------------------------------------|
|---------------------------------------------------------------------------------------------------------------------------------------------------------------------------------------------------------------------------------|