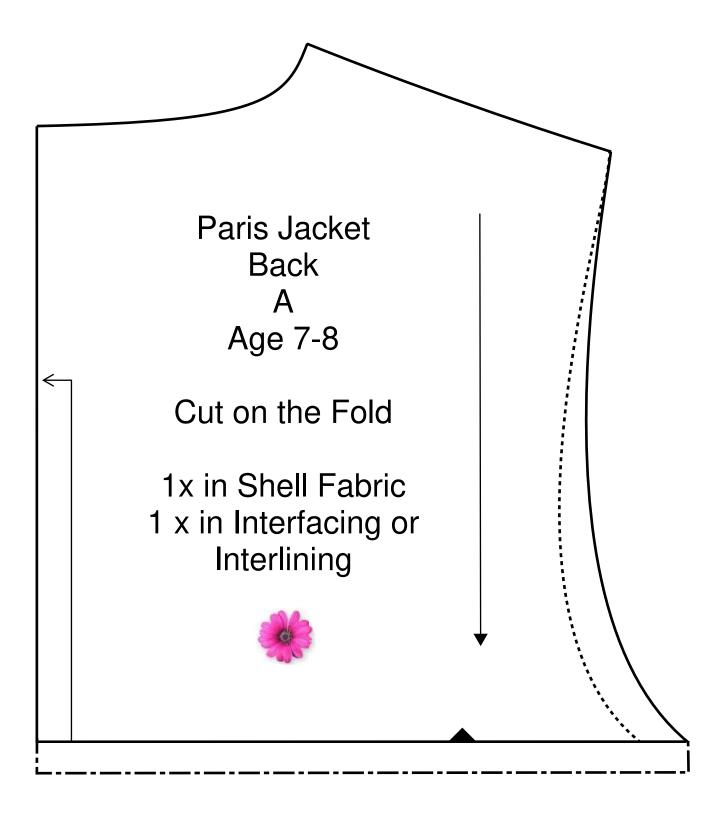

| Paris Jacket<br>Age 7-8<br>Frill for the Hem(0ptional)<br>A<br>Cut<br>Cut<br>I x in Shell Fabric on the Fold<br>Rectangle measures:<br>Width 108 cm<br>(for denser ruffle add an additional 30 cm to the width)<br>Height 30 cm |
|---------------------------------------------------------------------------------------------------------------------------------------------------------------------------------------------------------------------------------|
|---------------------------------------------------------------------------------------------------------------------------------------------------------------------------------------------------------------------------------|