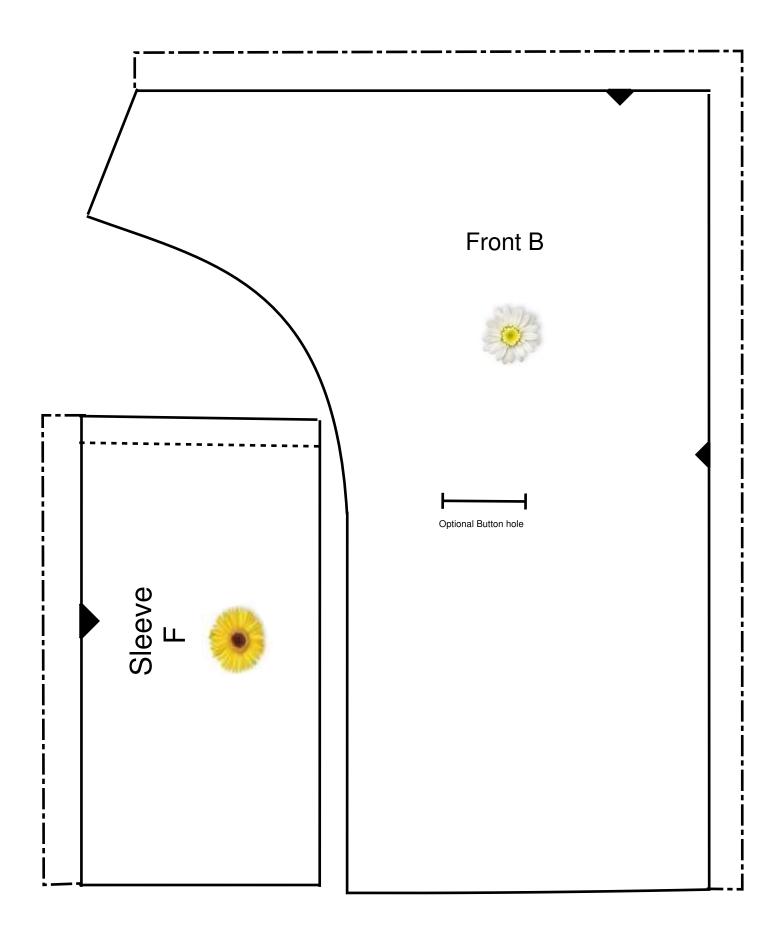

| Paris Jacket<br>Age 7-8<br>Frill for the Hem(0ptional)<br>A<br>Cut<br>Cut<br>I x in Shell Fabric on the Fold<br>Rectangle measures:<br>Width 108 cm<br>(for denser ruffle add an additional 30 cm to the width)<br>Height 30 cm |
|---------------------------------------------------------------------------------------------------------------------------------------------------------------------------------------------------------------------------------|
|---------------------------------------------------------------------------------------------------------------------------------------------------------------------------------------------------------------------------------|