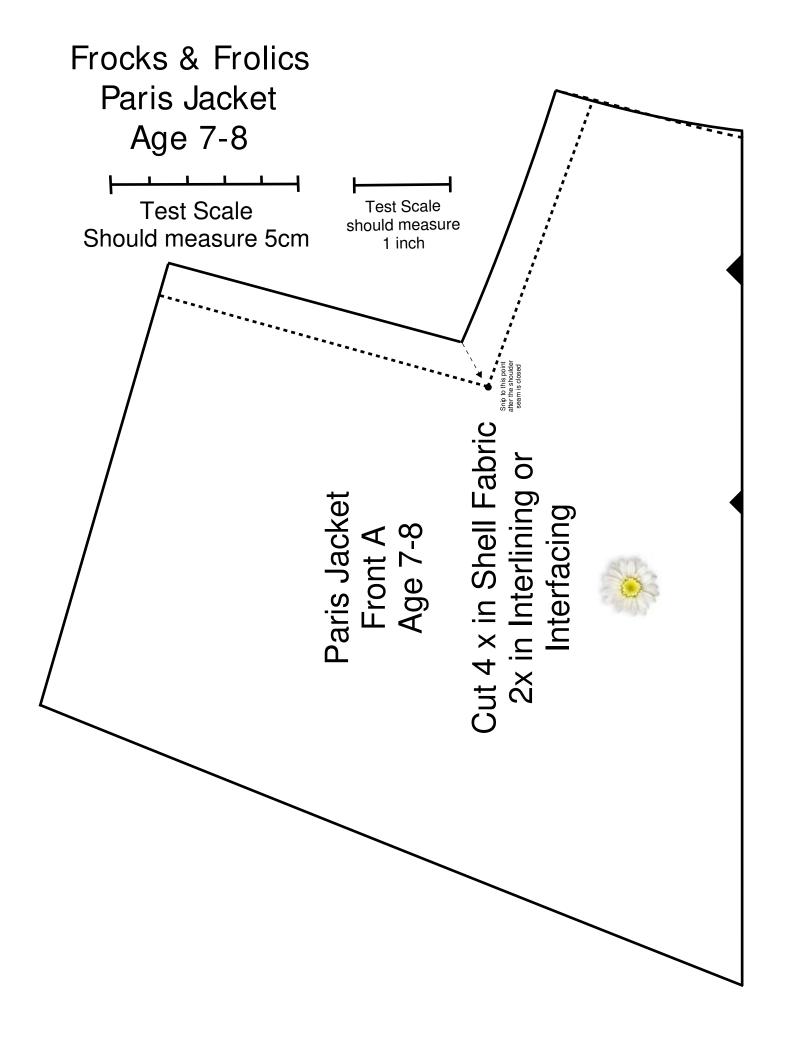

| Paris Jacket<br>Age 7-8<br>Frill for the Hem(0ptional)<br>A<br>Cut<br>Cut<br>I x in Shell Fabric on the Fold<br>Rectangle measures:<br>Width 108 cm<br>(for denser ruffle add an additional 30 cm to the width)<br>Height 30 cm |
|---------------------------------------------------------------------------------------------------------------------------------------------------------------------------------------------------------------------------------|
|---------------------------------------------------------------------------------------------------------------------------------------------------------------------------------------------------------------------------------|