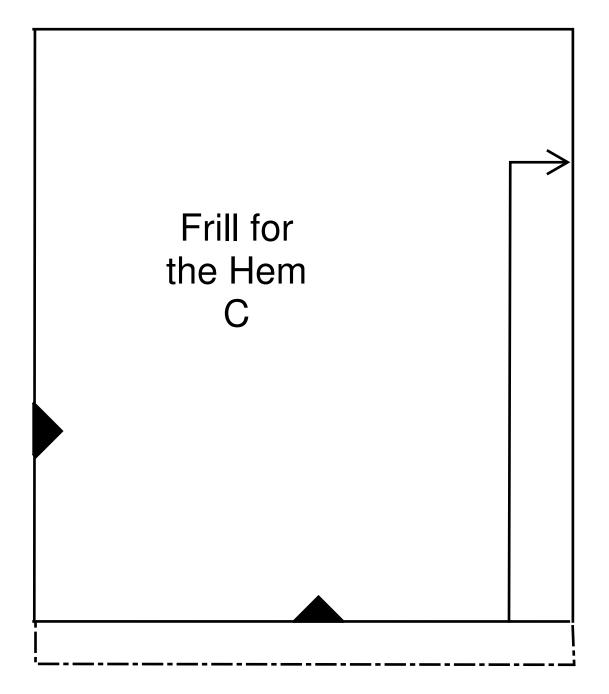

| Paris Jacket<br>Age 7-8<br>Frill for the Hem(0ptional)<br>A<br>Cut<br>Cut<br>I x in Shell Fabric on the Fold<br>Rectangle measures:<br>Width 108 cm<br>(for denser ruffle add an additional 30 cm to the width)<br>Height 30 cm |
|---------------------------------------------------------------------------------------------------------------------------------------------------------------------------------------------------------------------------------|
|---------------------------------------------------------------------------------------------------------------------------------------------------------------------------------------------------------------------------------|