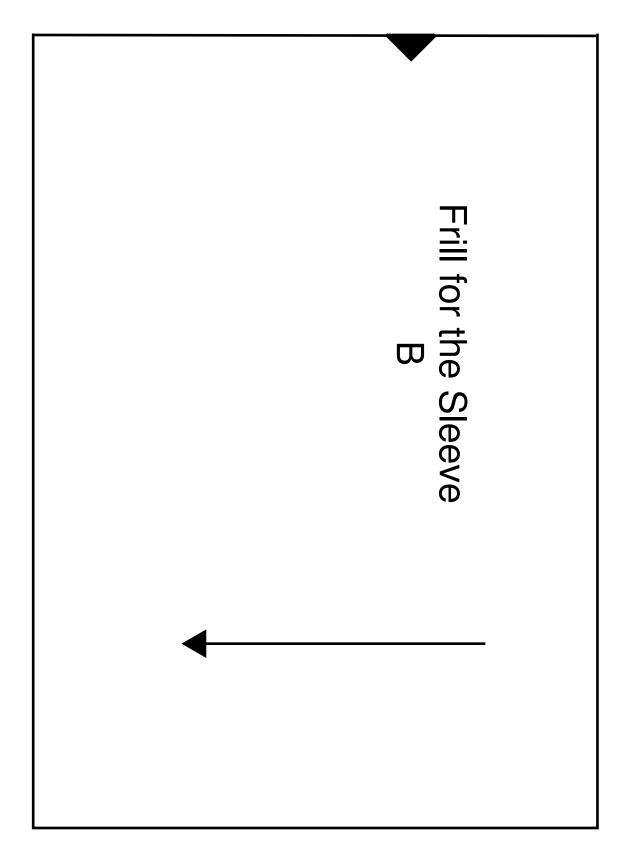

| Paris Jacket<br>Age 7-8<br>Frill for the Hem(0ptional)<br>A<br>Cut<br>Cut<br>I x in Shell Fabric on the Fold<br>Rectangle measures:<br>Width 108 cm<br>(for denser ruffle add an additional 30 cm to the width)<br>Height 30 cm |
|---------------------------------------------------------------------------------------------------------------------------------------------------------------------------------------------------------------------------------|
|---------------------------------------------------------------------------------------------------------------------------------------------------------------------------------------------------------------------------------|