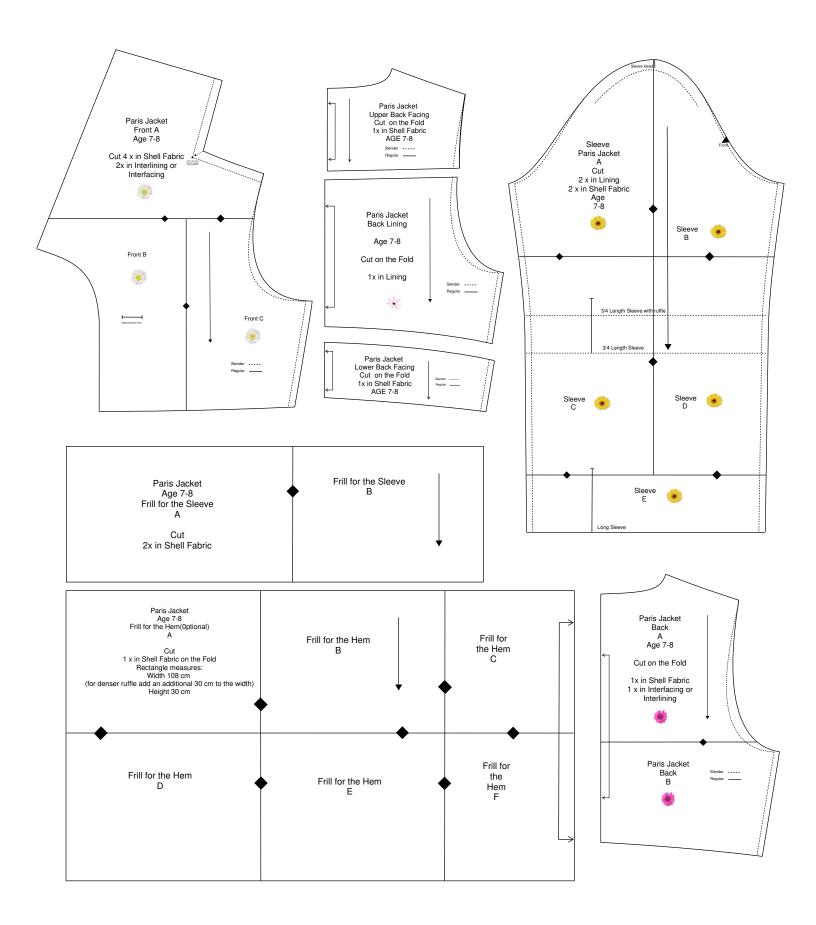

| Paris Jacket<br>Age 7-8<br>Frill for the Hem(0ptional)<br>A<br>Cut<br>Cut<br>I x in Shell Fabric on the Fold<br>Rectangle measures:<br>Width 108 cm<br>(for denser ruffle add an additional 30 cm to the width)<br>Height 30 cm |
|---------------------------------------------------------------------------------------------------------------------------------------------------------------------------------------------------------------------------------|
|---------------------------------------------------------------------------------------------------------------------------------------------------------------------------------------------------------------------------------|