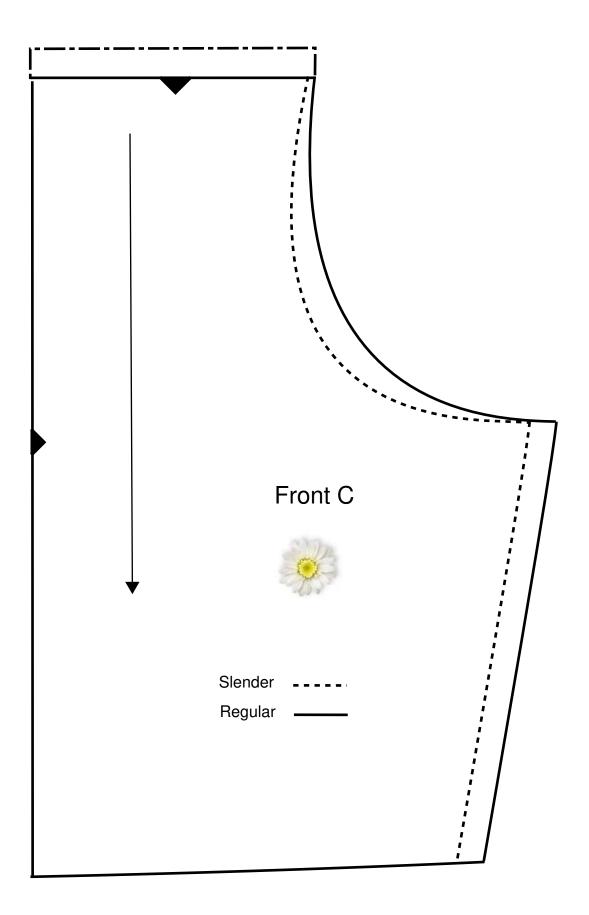

| Paris Jacket<br>Age 7-8<br>Frill for the Hem(0ptional)<br>A<br>Cut<br>Cut<br>I x in Shell Fabric on the Fold<br>Rectangle measures:<br>Width 108 cm<br>(for denser ruffle add an additional 30 cm to the width)<br>Height 30 cm |
|---------------------------------------------------------------------------------------------------------------------------------------------------------------------------------------------------------------------------------|
|---------------------------------------------------------------------------------------------------------------------------------------------------------------------------------------------------------------------------------|