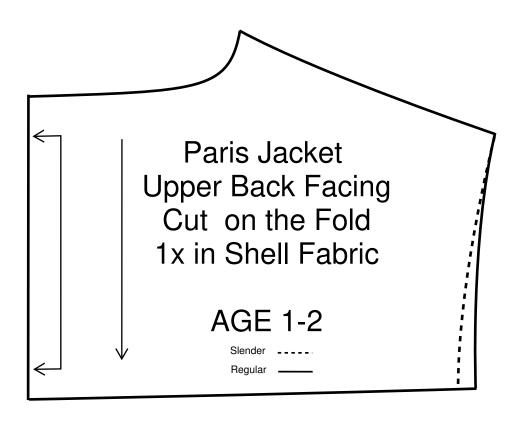

| Paris Jacket<br>Age 1-2<br>Age 1-2<br>Frill for the Hem(Optional)<br>A<br>Cut<br>1x on the Fold in Shell Fabric<br>Rectangle measures:<br>Width 84 cm<br>(for denser ruffle add an additional 30 cm to the width)<br>Height 26 cm |
|-----------------------------------------------------------------------------------------------------------------------------------------------------------------------------------------------------------------------------------|
|-----------------------------------------------------------------------------------------------------------------------------------------------------------------------------------------------------------------------------------|







## Assembly Plan