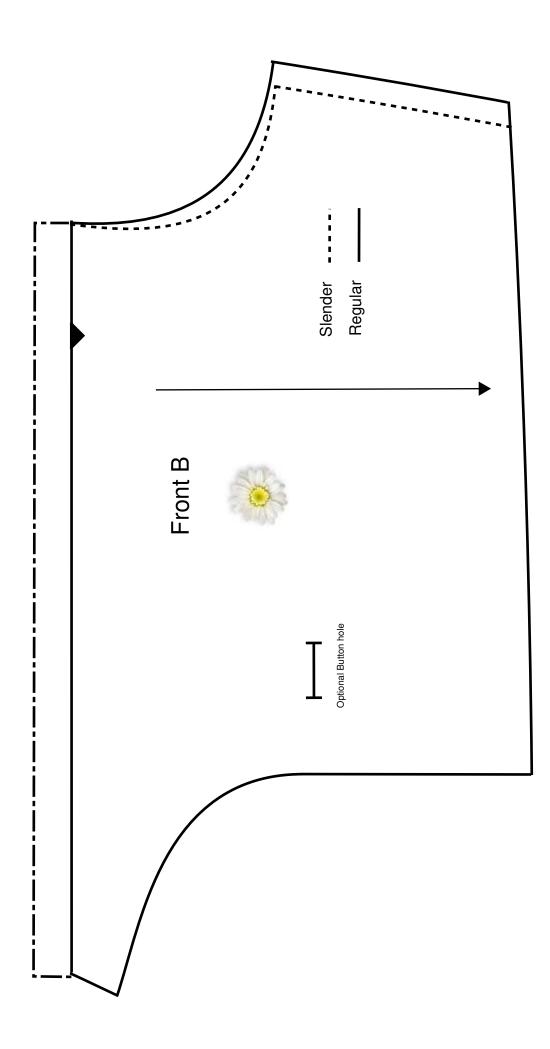

| Paris Jacket<br>Age 1-2<br>Age 1-2<br>Frill for the Hem(Optional)<br>A<br>Cut<br>1x on the Fold in Shell Fabric<br>Rectangle measures:<br>Width 84 cm<br>(for denser ruffle add an additional 30 cm to the width)<br>Height 26 cm |
|-----------------------------------------------------------------------------------------------------------------------------------------------------------------------------------------------------------------------------------|
|-----------------------------------------------------------------------------------------------------------------------------------------------------------------------------------------------------------------------------------|







## Assembly Plan