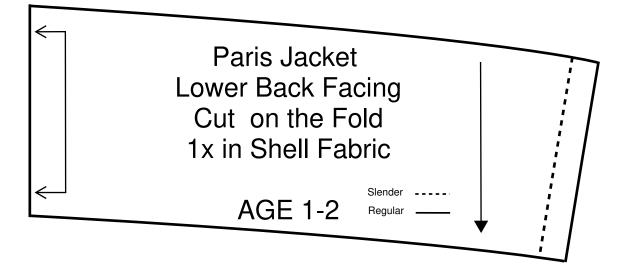

| Paris Jacket<br>Age 1-2<br>Age 1-2<br>Frill for the Hem(Optional)<br>A<br>Cut<br>1x on the Fold in Shell Fabric<br>Rectangle measures:<br>Width 84 cm<br>(for denser ruffle add an additional 30 cm to the width)<br>Height 26 cm |
|-----------------------------------------------------------------------------------------------------------------------------------------------------------------------------------------------------------------------------------|
|-----------------------------------------------------------------------------------------------------------------------------------------------------------------------------------------------------------------------------------|