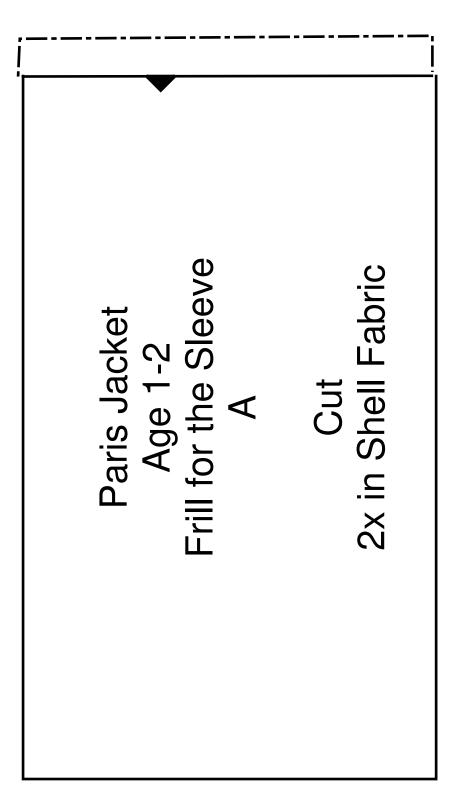

| Paris Jacket<br>Age 1-2<br>Age 1-2<br>Frill for the Hem(Optional)<br>A<br>Cut<br>1x on the Fold in Shell Fabric<br>Rectangle measures:<br>Width 84 cm<br>(for denser ruffle add an additional 30 cm to the width)<br>Height 26 cm |
|-----------------------------------------------------------------------------------------------------------------------------------------------------------------------------------------------------------------------------------|
|-----------------------------------------------------------------------------------------------------------------------------------------------------------------------------------------------------------------------------------|







## Assembly Plan