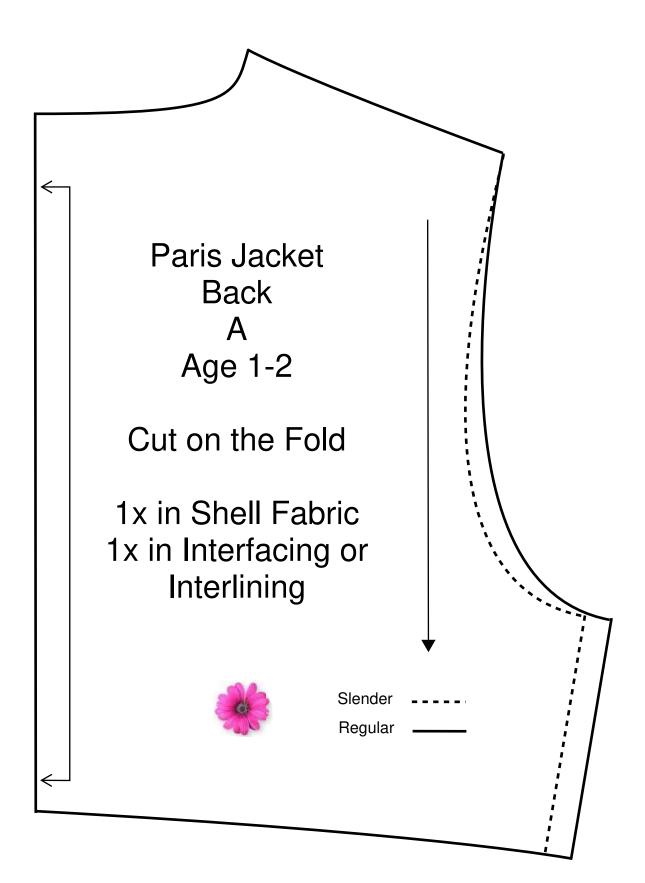

| Paris Jacket<br>Age 1-2<br>Age 1-2<br>Frill for the Hem(Optional)<br>A<br>Cut<br>1x on the Fold in Shell Fabric<br>Rectangle measures:<br>Width 84 cm<br>(for denser ruffle add an additional 30 cm to the width)<br>Height 26 cm |
|-----------------------------------------------------------------------------------------------------------------------------------------------------------------------------------------------------------------------------------|
|-----------------------------------------------------------------------------------------------------------------------------------------------------------------------------------------------------------------------------------|







## Assembly Plan