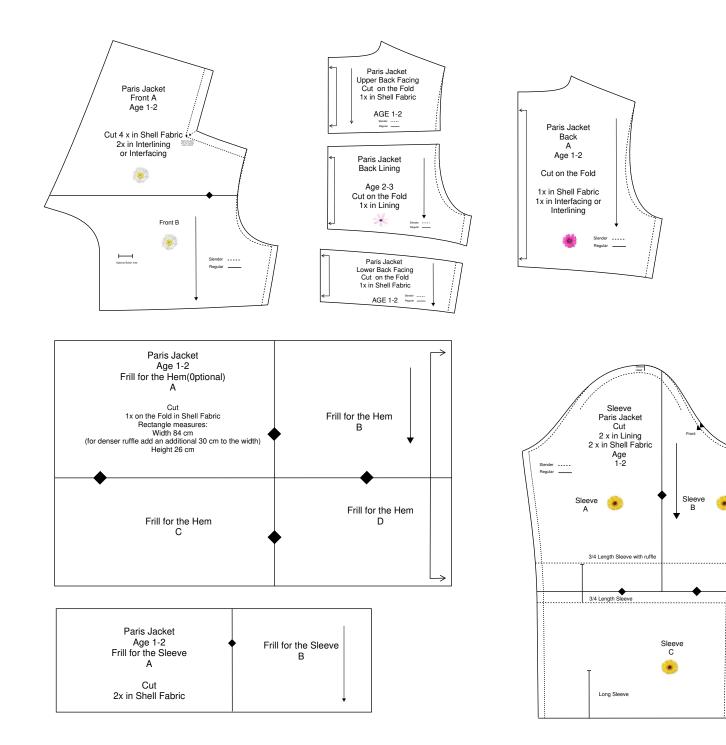

| Paris Jacket<br>Age 1-2<br>Age 1-2<br>Frill for the Hem(Optional)<br>A<br>Cut<br>1x on the Fold in Shell Fabric<br>Rectangle measures:<br>Width 84 cm<br>(for denser ruffle add an additional 30 cm to the width)<br>Height 26 cm |
|-----------------------------------------------------------------------------------------------------------------------------------------------------------------------------------------------------------------------------------|
|-----------------------------------------------------------------------------------------------------------------------------------------------------------------------------------------------------------------------------------|