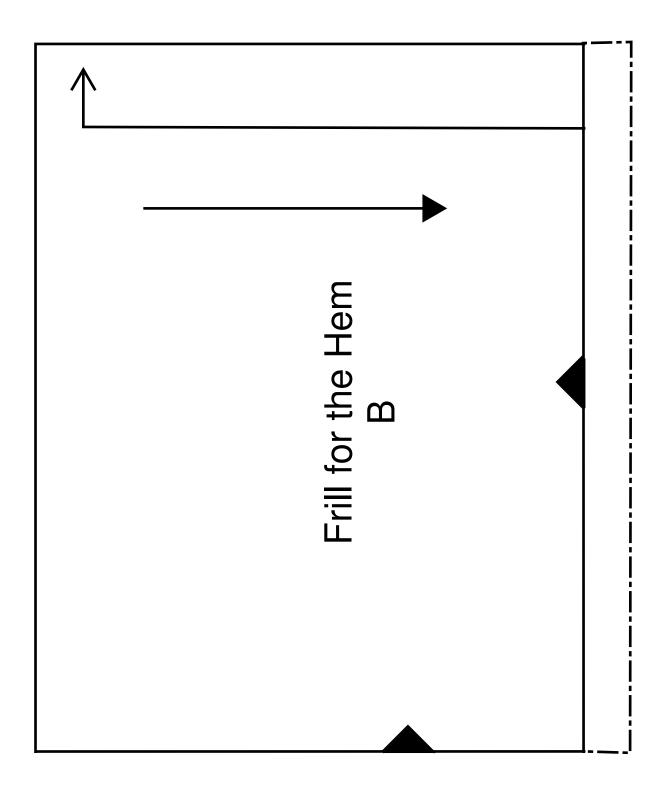

| Paris Jacket<br>Age 1-2<br>Age 1-2<br>Frill for the Hem(Optional)<br>A<br>Cut<br>1x on the Fold in Shell Fabric<br>Rectangle measures:<br>Width 84 cm<br>(for denser ruffle add an additional 30 cm to the width)<br>Height 26 cm |
|-----------------------------------------------------------------------------------------------------------------------------------------------------------------------------------------------------------------------------------|
|-----------------------------------------------------------------------------------------------------------------------------------------------------------------------------------------------------------------------------------|