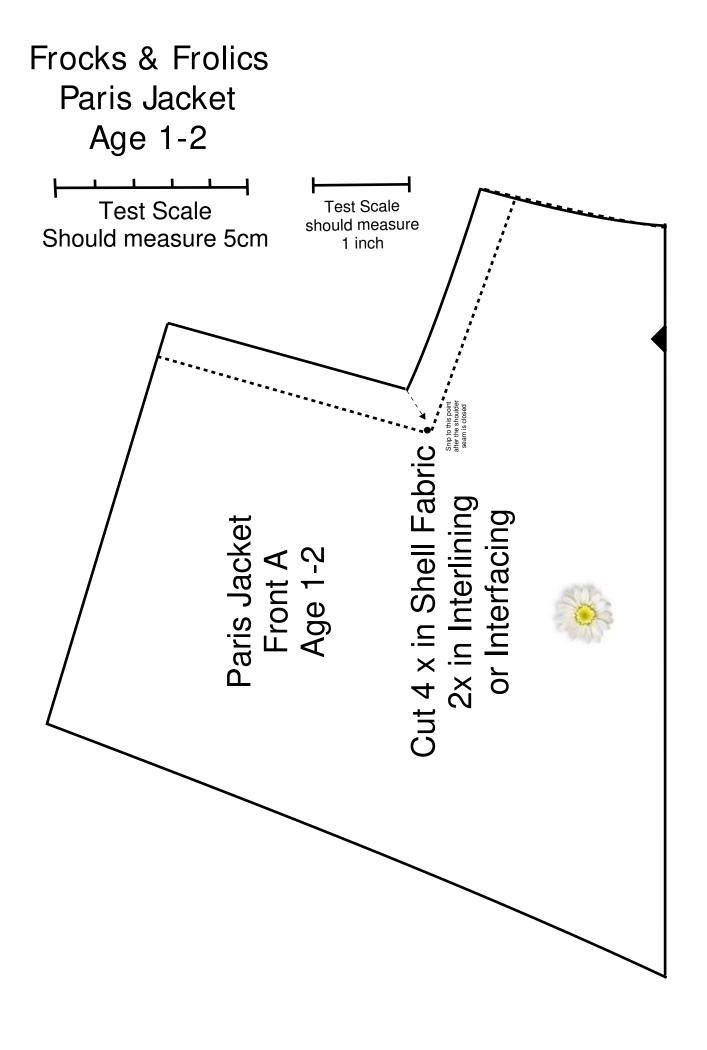

| Paris Jacket<br>Age 1-2<br>Age 1-2<br>Frill for the Hem(Optional)<br>A<br>Cut<br>1x on the Fold in Shell Fabric<br>Rectangle measures:<br>Width 84 cm<br>(for denser ruffle add an additional 30 cm to the width)<br>Height 26 cm |
|-----------------------------------------------------------------------------------------------------------------------------------------------------------------------------------------------------------------------------------|
|-----------------------------------------------------------------------------------------------------------------------------------------------------------------------------------------------------------------------------------|







## Assembly Plan